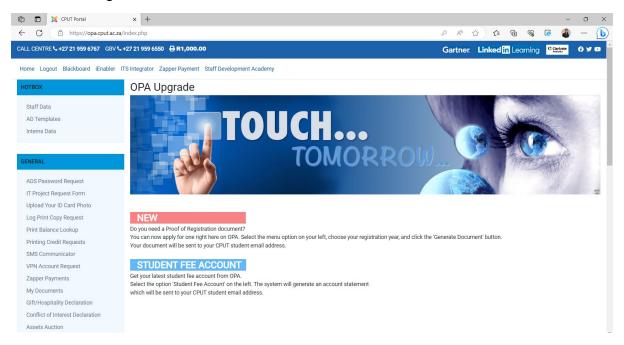

### (Free online training programmes for CPUT staff members)

- Access CPUT OPA using the following link <u>https://opa.cput.ac.za/</u>
- Click on the Login button as shown in the left corner of the image below:

 Once you have successfully logged in using your Outlook account username and password, please click on the LinkedIn Learning button as shown on the right side of the image below:

- Thereafter, log into LinkedIn using your Outlook account username and password.
- You will be given the option to either sync your personal LinkedIn account to LinkedIn Learning, or continue with your work account.